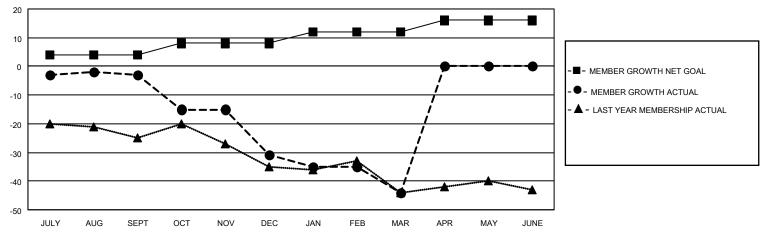

#### GOALS AND ACTUAL MEMBERS CUMULATIVE

| DROPPED CLUBS: 1 |    | 14 CLUBS OF 35 ADDED 1 OR<br>MORE NEW MEMBERS | GENDER DISTRIBUTION                |              |  |
|------------------|----|-----------------------------------------------|------------------------------------|--------------|--|
|                  |    | NORE NEW WEINBERS                             | MALE                               | 953 (79.28%) |  |
|                  |    |                                               | FEMALE                             | 249 (20.72%) |  |
| DROPPED MEMBERS  |    |                                               | NON BINARY                         | 0 (0.00%)    |  |
| DECEASED         | 6  |                                               | PREFER NOT TO ANSWER               | 0 (0.00%)    |  |
| CLUB CANCELLED   | 0  | CLICK HERE FOR CUMULATIVE                     | TOTAL FAMILY UNIT MEMBERS          | 3 176        |  |
| OTHER            | 90 | MEMBERSHIP DATA                               |                                    |              |  |
| TOTAL            | 96 |                                               | FAMILY MEMBERS PAYING HALF DUES 90 |              |  |
|                  |    |                                               |                                    |              |  |